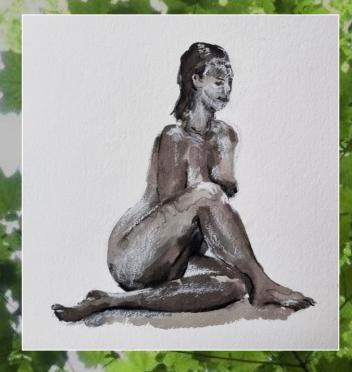

## Sculpting a Twisted Figure Tutored by Martin Staniforth

This session is aimed at anyone, beginners and experienced alike. Clay is a wonderfully playful medium – come and enjoy the process as we observe, build, shape and hollow-out for firing.

We will work from a life model as it's surprising what a body looks like when we study, rather than make up what we think we see!

At the end, take away your piece to dry and fire or leave it here to be fired (additional small fee).