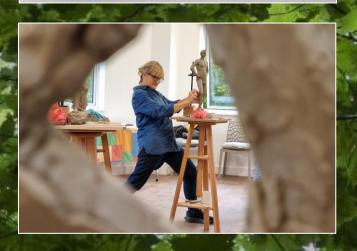

## Sculpting a Twisted Figure Tutored by Martin Staniforth

This session is aimed at anyone, beginners and experienced alike. Clay is a wonderfully playful medium – come and enjoy the process as we observe, build, shape and hollow-out for firing.

We will work from a life model as it's surprising what a body looks like when we study, rather than make up what we think we see!

At the end, take away your piece to dry and fire or leave it here to be fired (additional small fee).