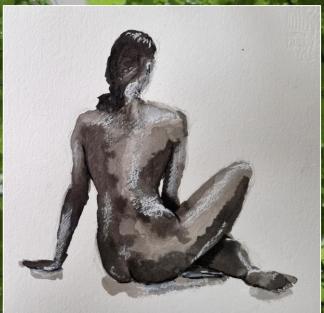

## Sculpting a Twisted Figure Tutored by Martin Staniforth

This session is aimed at anyone, beginners and experienced alike. Clay is a wonderfully playful medium – come and enjoy the process as we observe, build, shape and hollow-out for firing.

We will work from a life model as it's surprising what a body looks like when we study, rather than make up what we think we see!

At the end, take away your piece to dry and fire or leave it here to be fired (additional small fee).