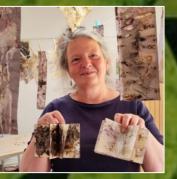

## **Botanical Contact Printing Workshop**

with artists Sue & Sue Sat 19th Oct, 10:00 - 16:00

As autumn colours appear, take time to connect with nature, gather gorgeous leaves and explore your creative side. Experiment with the natural pigments in turning leaves to produce wonderful contact prints. The process includes:

- Brief walk to forage
- Food Forest visit
- Wrapping, steaming, boiling
- The surprise of unwrapping
- Creating printed booklets

This workshop is aimed at adults. 13+ welcome. Under 18s to be accompanied by an adult please.