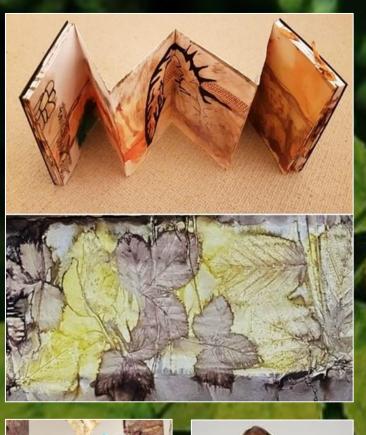

## **Botanical Contact Printing Workshop**

with artists Sue & Sue Sat 19th Oct, 10:00 - 16:00

As autumn colours appear, take time to connect with nature, gather gorgeous leaves and explore your creative side. Experiment with the natural pigments in turning leaves to produce wonderful contact prints. The process includes:

- Brief walk to forage
- Food Forest visit
- Wrapping, steaming, boiling
- The surprise of unwrapping
- Creating printed booklets

This workshop is aimed at adults. 13+ welcome. Under 18s to be accompanied by an adult please.