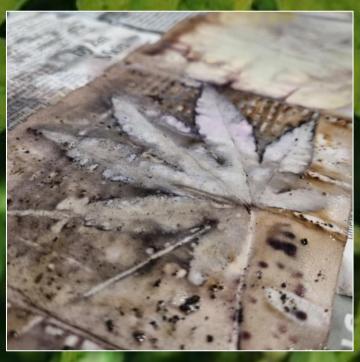

## **Botanical Contact Printing Workshop**

with artists Sue & Sue Sat 19th Oct, 10:00 - 16:00

As autumn colours appear, take time to connect with nature, gather gorgeous leaves and explore your creative side. Experiment with the natural pigments in turning leaves to produce wonderful contact prints. The process includes:

- Brief walk to forage
- Food Forest visit
- Wrapping, steaming, boiling
- The surprise of unwrapping
- Creating printed booklets

This workshop is aimed at adults. 13+ welcome. Under 18s to be accompanied by an adult please.